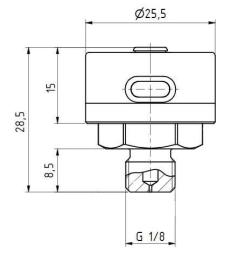

LCD display: 3 digits, display bar, shot symbol and caution -symbol + Batlow

Battery Type: CR1632 / 3V / 125mAh Lifetime Battery: ON: >1 year OFF: > 10 years

Dimensions housing: Ø25.5mm x 20mm (28.5mm)

Ø25.5mm x 20mm (28.5mm)

Pressure connection - thread - wrench size: G1/8 - SW18 - 5mm high