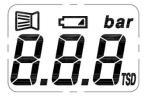

## **Functions:**

2 display and function types selectable by button:Pressure display, Shot display, Lifetime shots, Auto-Off, Calibration.Display can be switched via button between two pressure gauge types:

 $\rightarrow$  normal pressure display and pressure display with remaining shots and lifetime shots.

LCD display: 3 digits, display bar, shot symbol and caution -symbol + Batlow

Battery Type: CR1632 / 3V / 125mAh Lifetime Battery: ON: >1 year OFF: > 10 years

Dimensions housing: Ø25.5mm x 20mm (28.5mm)

Ø25.5mm x 20mm (28.5mm)