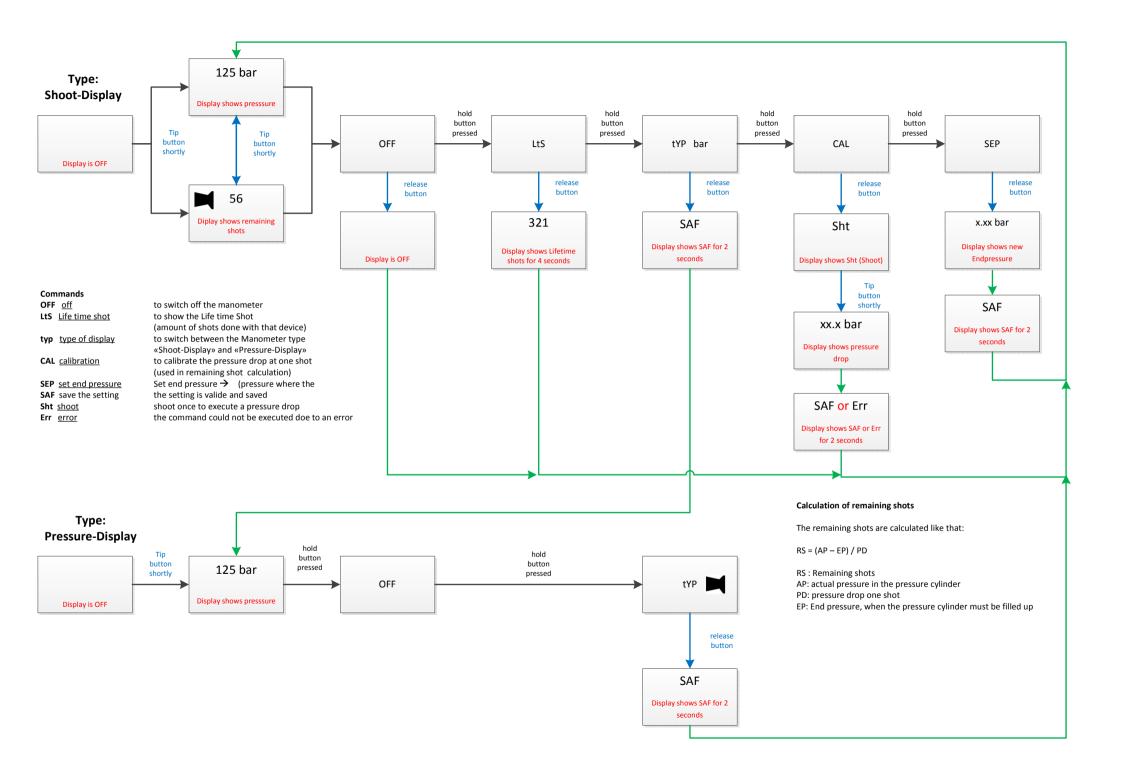

## **Functions:**

2 display and function types selectable by button:Pressure display, Shot display, Lifetime shots, Auto-Off, Calibration.Display can be switched via button between two pressure gauge types:

 $\rightarrow$  normal pressure display and pressure display with remaining shots and lifetime shots.